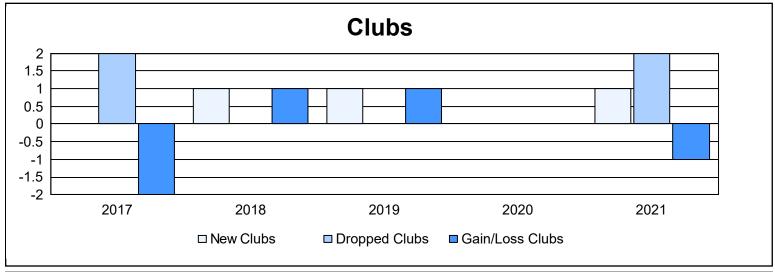

District T 3 As of June 2021 Cumulative

| Year      | New<br>Clubs | Dropped<br>Clubs | Gain/<br>Loss<br>Clubs | New<br>Members | Charter<br>Members | Reinstate<br>Members | Transfer<br>Members | Total<br>Member<br>Added | Total<br>Members<br>Dropped | Gain/<br>Loss<br>Members |
|-----------|--------------|------------------|------------------------|----------------|--------------------|----------------------|---------------------|--------------------------|-----------------------------|--------------------------|
| 2016-2017 | 0            | 2                | -2                     | 82             | 2                  | 0                    | 11                  | 95                       | 80                          | 15                       |
| 2017-2018 | 1            | 0                | 1                      | 67             | 30                 | 2                    | 3                   | 102                      | 69                          | 33                       |
| 2018-2019 | 1            | 0                | 1                      | 41             | 20                 | 3                    | 0                   | 64                       | 46                          | 18                       |
| 2019-2020 | 0            | 0                | 0                      | 46             | 0                  | 2                    | 3                   | 51                       | 110                         | -59                      |
| 2020-2021 | 1            | 2                | -1                     | 189            | 28                 | 2                    | 3                   | 222                      | 82                          | 140                      |
| Average   | 1            | 1                | 0                      | 85             | 16                 | 2                    | 4                   | 107                      | 77                          | 29                       |